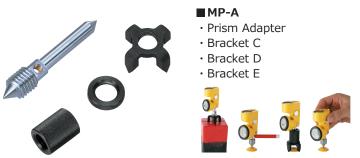

## **Optional Accessory**

| Code No. | Model      | Remarks                 |
|----------|------------|-------------------------|
| 217891   | MG-1000SP  | Target Probe Detachable |
| 221408   | MG-1000SPT | Target Probe Fixture    |
| 031070   | MP-A       | Oprtional Accessory     |