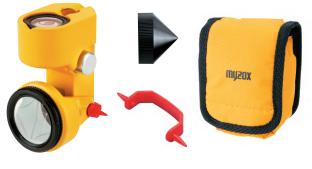

## **Standard Accessories**

This is good for surveying on the corner of 90 degree.

With MG-1000SP, there is very few measuring error.

The offset from the corner is fixed; 17mm.

- 1. MG-1000SP/MG-1000SPT 3. Corner Adapter
- 2. Carrying Case
- Corner Adapter
  Detachable Targeting Probe (MG-1000SP only)

## **Optional Accessory**

| Code No. | Model      | Remarks                 |
|----------|------------|-------------------------|
| 217891   | MG-1000SP  | Target Probe Detachable |
| 221408   | MG-1000SPT | Target Probe Fixture    |
| 031070   | MP-A       | Oprtional Accessory     |