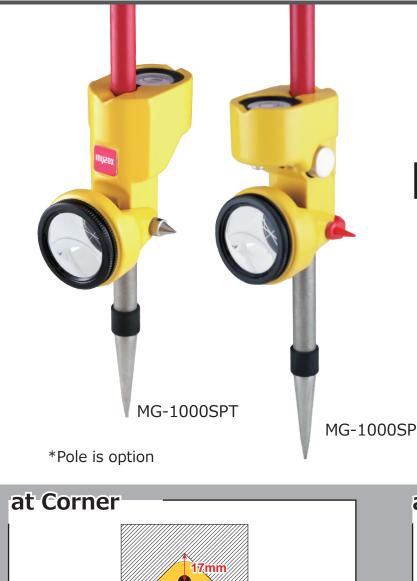

## **MYZOX**





MG-1000SPT Target Probe: Fixture



180 degee movable

## against Wall



When setting the prism against wall, unless the prism face parallel to Total Station rightly, there can be some error. But the prism constant of MG-1000SP is not changed in some angle.

## **Standard Accessories**



This is good for surveying on the corner of 90 degree.

With MG-1000SP, there is very few measuring error.

The offset from the corner is fixed; 17mm.

- 1. MG-1000SP/MG-1000SPT 3. Corner Adapter
- 2. Carrying Case
- Corner Adapter
  Detachable Targeting Probe (MG-1000SP only)

## **Optional Accessory**



| Code No. | Model      | Remarks                 |
|----------|------------|-------------------------|
| 217891   | MG-1000SP  | Target Probe Detachable |
| 221408   | MG-1000SPT | Target Probe Fi