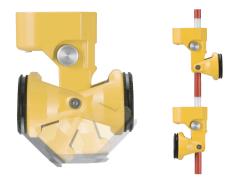

## **Standard Accessories**

This is good for surveying on the corner of 90 degree.

With MG-1000SP, there is very few measuring error.

The offset from the corner is fixed; 17mm.

- 1. MG-1000SP/MG-1000SPT 3. Corner Adapter
- 2. Carrying Case
- Corner Adapter
  Detachable Targeting Probe (MG-1000SP only)