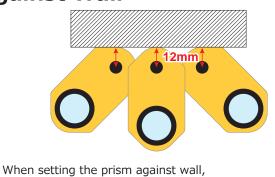

## against Wall

When setting the prism against wall, unless the prism face parallel to Total Station rightly, there can be some error. But the prism constant of MG-1000SP is not changed in some angle.